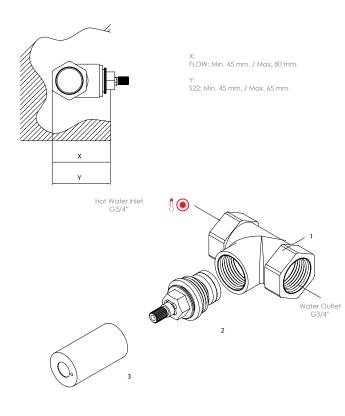

## **COMPONENT DRAWING**

### TECHNICAL DATA

| n° | DESCRIPTION              |
|----|--------------------------|
| 01 | IN-WALL BRASS BODY       |
| 02 | 3/4" HOT WATER HEADWORKS |
| 03 | PLASTIC CUP              |