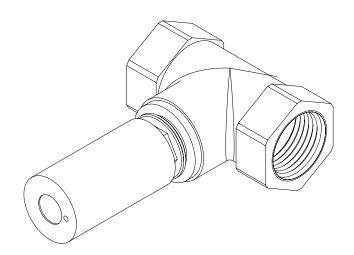

## formma.

## GR.01.0.05

GR.01.0.05 (Inner part)



#### INSTALLATION RECOMMENDATIONS

Before installing a tap, it is good to rinse the supply pipes to remove all residues. We also recommend installing the taps with a filter. The installation of the tap must be done with the surface clean and dry. To perform the water pressure test, the taps must be open.

#### CLEANING AND MAINTENANCE

Cleaning must be done with liquid soap and water. Do not use liquid detergents containing abrasive or acidic substances, abrasive sponges or disinfectants. Incorrect cleaning may permanently ruin the surface of taps. On color finishings, do not use products containing alcohol, acetone and other solvents.

#### WARRANTY

Formma guarantees all its products in case of manufacturing defects, as follows:

5 year warranty:

- Fusion or porosity defects;

- Cartr