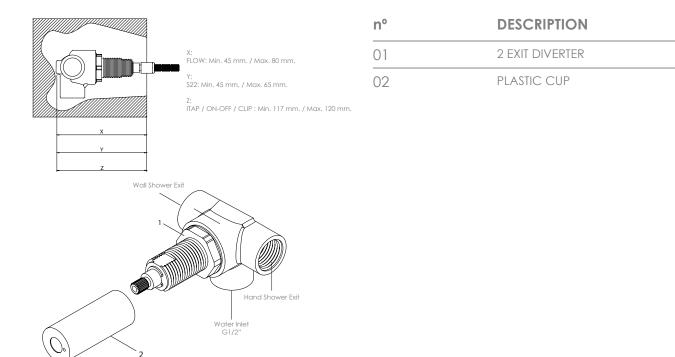

es the customer the right to have all the parts replaced, free of charge, if they are not working properly, due to manufacturing fault.

The following are excluded from the warranty:

· Items or parts which are damaged or do not work properly due to negligence in the use or wrong maintenance;

· Wrong installation;

 $\cdot$  Intervention by unqualified people or circumstances beyond one's control.

In order to use this warranty, please keep the invoice and attach it to this document. Defective products must be sent to Formma with shipping expenses borne by the sender. This warranty document and

a copy of the purchase invoice must be attached to the package. The products will be promptly replaced and sent back with shipping expenses borne by Formma.

# formma.

### **COMPONENT DRAWING**



**TECHNICAL DATA**