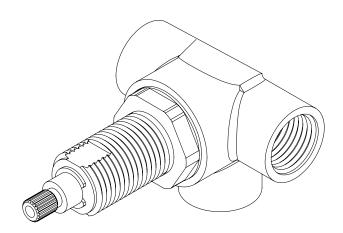

### TWO-WAY CONCEALED DIVERTER (INTERNAL PART)

# formma.

## GR.01.0.08



#### INSTALLATION RECOMMENDATIONS

Before installing a tap, it is good to rinse the supply pipes to remove all residues. We also recommend installing the taps with a filter. The installation of the tap must be done with the surface clean and dry. To perform the water pressure test, the taps must be open.

#### CLEANING AND MAINTENANCE

Cleaning must be done with liquid soap and water. Do not use liquid detergents containing abrasive or acidic substances, abrasive sponges or disinfectants. Incorrect cleaning may permanently ruin the surface of taps. On color finishings, do not use products containing alcohol, acetone and other solvents.

#### WARRANTY

Formma guarantees all its products in case of manufacturing defects, as follows:

5 year warranty:

- Fusion or porosity defects;

- Cartr