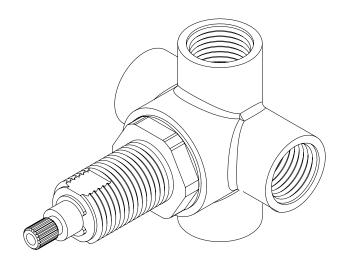

## THREE-WAY CONCEALED DIVERTER

(INTERNAL PART)

# formma.

## GR.01.0.09



#### **INSTALLATION RECOMMENDATIONS**

Before installing a tap, it is good to rinse the supply pipes to remove all residues. We also recommend installing the taps with a filter. The installation of the tap must be done with the surface clean and dry. To perform the water pressure test, the taps must be open.

#### **CLEANING AND MAINTENANCE**

Cleaning must be done with liquid soap and water. Do not use liquid detergents containing abrasive or acidic substances, abrasive sponges or disinfectants. Incorrect cleaning may permanently ruin the surface of taps.

On color finishings, do not use products containing alcohol, acetone and other solvents.

#### WARRANTY

Formma guarantees all its products in case ofmanufacturing defects, as follows:

5 year warranty:

- Fusion or porosity defects;