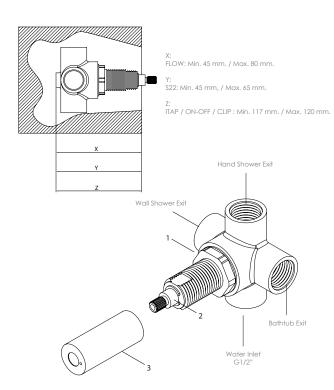

## **TECHNICAL DATA**

| n° | DESCRIPTION        |  |
|----|--------------------|--|
| 01 | IN-WALL BRASS BODY |  |
| 02 | 3 EXIT DIVERTER    |  |
| 03 | PLASTIC CUP        |  |