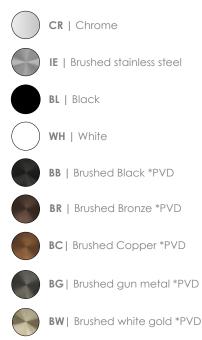

# TWO-WAY THERMOSTATIC BATHTUB MIXER WITH SPOUT, HAND SHOWER AND ADJUSTABLE HOLDER



# GR.01.3.02.XX



### TECHNICAL DRAWING (MEASUREMENT IN MM)



# AVAILABLE FINISHES



#### INSTALLATION RECOMENDATIONS

Before installing a tap, it is good to rinse the supply pipes to remove all residues. We also recommend installing the taps with a filter. The installation of the tap must be done with the surface clean and dry. To perform the water pressure test, the taps must be open.

#### CLEANING AND MAINTENANCE

Cleaning must be done with liquid soap and water. Do not use liquid detergents containing abrasive or acidic substances, abrasive sponges or disinfectants. Incorrect cleaning may permanently ruin the surface of taps.

On color finishings, do not use products containing alcohol, acetone and other solvents.

#### WARRANTY

Formma guarantees all its products in case of manufacturing defects, as follows:

5-year warranty:

- Fusion or porosity defects;

- Cartr