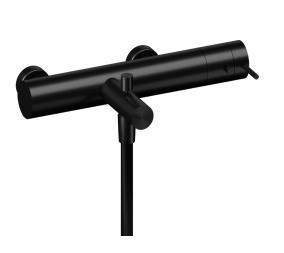

# TWO-WAY THERMOSTATIC BATHTUB MIXER WITH SPOUT, HAND SHOWER AND ADJUSTABLE HOLDER

# GR.01.3.02.XX