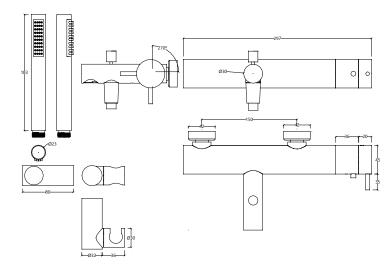

# TWO-WAY THERMOSTATIC BATHTUB MIXER WITH SPOUT, HAND SHOWER AND ADJUSTABLE HOLDER



# GR.01.3.02.XX



### TECHNICAL DRAWING (MEASUREMENT IN MM)



# AVAILABLE FINISHES



#### INSTALLATION RECOMENDATIONS

Before installing a tap, it is good to rinse the supply pipes to remove all residues. We also recommend installing the taps with a filter. The installation of the tap must be done with the surface clean and dry. To perform the water pressure test, the taps must be open.

#### CLEANING AND MAINTENANCE

Cleaning must be done with liquid soap and water. Do not use liquid detergents containing abrasive or acidic substances, abrasive sponges or disinfectants. Incorrect cleaning may permanently ruin the surface of taps.

On color finishings, do not use products containing alcohol, acetone and other solvents.

#### WARRANTY

Formma guarantees all its products in case of manufacturing defects, as follows:

5-year warranty:

- Fusion or po