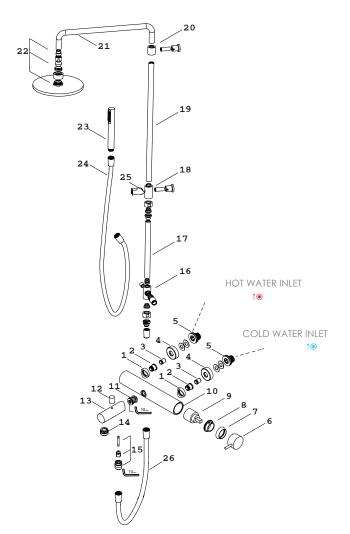

## **COMPONENT DRAWING**

## **TECHNICAL DATA**

| n° | DESCRIPTION          |
|----|----------------------|
| 01 | COLLAR FOR SEAT      |
| 02 | SEAT                 |
| 03 | CHECK VALVE          |
| 04 | PLATE                |
| 05 | ECCENTRIC            |
| 06 | HANDLE               |
| 07 | CARTRIDGES CONCEALER |
| 08 | LOCKNUT              |
| 09 | CARTRIDGES           |
| 10 | TAP BODY             |
| 11 | CONNECTION COUPLING  |
| 12 | HANDLE DIVERTER      |
| 13 | SPOUT                |
| 14 | AERATOR              |
| 15 | DIVERTER             |
|    |                      |