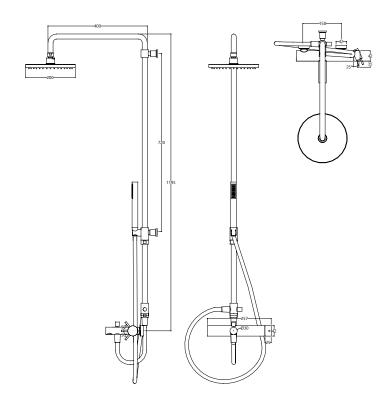

# THREE-WAY BATHTUB MIXER WITH SPOUT, 200MM HEAD SHOWER AND HAND SHOWER

formma.

GR.01.3.03.XX



## TECHNICAL DRAWING (MEASUREMENT IN MM)



#### **AVAILABLE FINISHES**



#### INSTALLATION RECOMENDATIONS

Before installing a tap, it is good to rinse the supply pipes to remove all residues. We also recommend installing the taps with a filter. The installation of the tap must be done with the surface clean and dry. To perform the water pressure test, the taps must be open.

#### **CLEANING AND MAINTENANCE**

Cleaning must be done with liquid soap and water. Do not use liquid detergents containing abrasive or acidic substances, abrasive sponges or disinfectants. Incorrect cleaning may permanently ruin the surface of taps.

On color finishings, do not use products containing alcohol, acetone and other solvents.

#### WARRANTY

Formma guarantees all its products in case ofmanufacturing defects, as follows:

5-year warranty:

- Fu