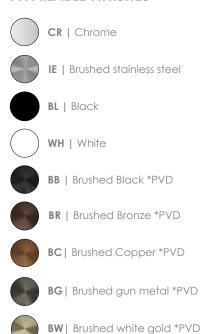

# THREE-WAY BATHTUB MIXER WITH SPOUT, 200MM HEAD SHOWER AND HAND SHOWER

formma.

GR.01.3.03.XX



## TECHNICAL DRAWING (MEASUREMENT IN MM)



#### **AVAILABLE FINISHES**



#### INSTALLATION RECOMENDATIONS

Before installing a tap, it is good to rinse the supply pipes to remove all residues. We also recommend installing the taps with a filter. The installation of the tap must be done with the surface clean and dry. To perform the water pressure test, the taps must be open.

#### **CLEANING AND MAINTENANCE**

Cleaning must be done with liquid soap and water. Do not use liquid detergents containing abrasive or acidic substances, abrasive sponges or disinfectants. Incorrect cleaning may permanently ruin the surface of taps.

On color finishings, do not use products containing alcohol, acetone and other solvents.

#### WARRANTY

Formma guarantees all its products in case ofmanufacturing defects, as follows:

5-year warranty:

- Fusion or porosity defects;
- Car