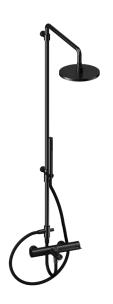

# THREE-WAY BATHTUB MIXER WITH SPOUT, 200MM HEAD SHOWER AND HAND SHOWER

formma.

GR.01.3.03.XX