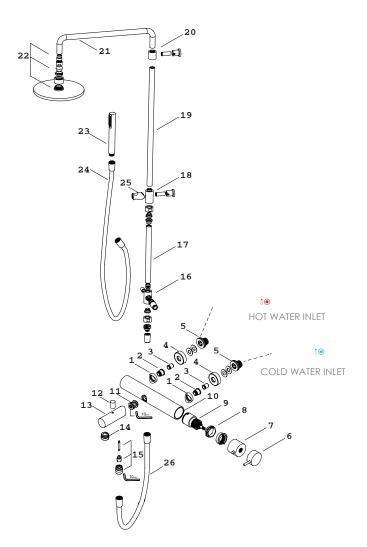

### **COMPONENT DRAWING**

### **TECHNICAL DATA**

| n° | DESCRIPTION             |
|----|-------------------------|
| 01 | COLLAR FOR SEAT         |
| 02 | SEAT                    |
| 03 | CHECK VALVE             |
| 04 | PLATE                   |
| 05 | ECCENTRIC               |
| 06 | HANDLE                  |
| 07 | THERMOSTATIC HANDLE     |
| 08 | LOCKNUT                 |
| 09 | THERMOSTATIC CARTRIDGES |
| 10 | TAP BODY                |
| 11 | CONNECTION COUPLING     |
| 12 | HANDLE DIVERTER         |
| 13 | SPOUT                   |
| 14 | AERATOR                 |
| 15 | DIVERTER                |
|    |                         |