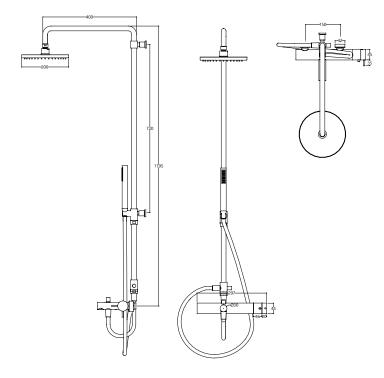

# THREE-WAY THERMOSTATIC BATHTUB MIXER WITH SPOUT, 200MM HEAD SHOWER AND HAND SHOWER

formma.

GR.01.3.04.XX



# TECHNICAL DRAWING (MEASUREMENT IN MM)



#### **AVAILABLE FINISHES**



#### INSTALLATION RECOMENDATIONS

Before installing a tap, it is good to rinse the supply pipes to remove all residues. We also recommend installing the taps with a filter. The installation of the tap must be done with the surface clean and dry. To perform the water pressure test, the taps must be open.

#### **CLEANING AND MAINTENANCE**

Cleaning must be done with liquid soap and water. Do not use liquid detergents containing abrasive or acidic substances, abrasive sponges or disinfectants. Incorrect cleaning may permanently ruin the surface of taps.

On color finishings, do not use products containing alcohol, acetone and other solvents.

#### WARRANTY

Formma guarantees all its products in case ofmanufacturing defects, as follows:

5-year warranty:

- Fu