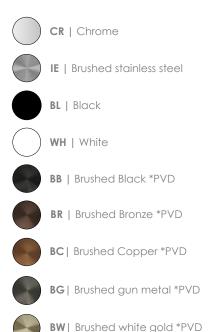

# THREE-WAY THERMOSTATIC BATHTUB MIXER WITH SPOUT, 200MM HEAD SHOWER AND HAND SHOWER

formma.

GR.01.3.04.XX



# TECHNICAL DRAWING (MEASUREMENT IN MM)



#### **AVAILABLE FINISHES**



#### INSTALLATION RECOMENDATIONS

Before installing a tap, it is good to rinse the supply pipes to remove all residues. We also recommend installing the taps with a filter. The installation of the tap must be done with the surface clean and dry. To perform the water pressure test, the taps must be open.

#### **CLEANING AND MAINTENANCE**

Cleaning must be done with liquid soap and water. Do not use liquid detergents containing abrasive or acidic substances, abrasive sponges or disinfectants. Incorrect cleaning may permanently ruin the surface of taps.

On color finishings, do not use products containing alcohol, acetone and other solvents.

#### WARRANTY

Formma guarantees all its products in case ofmanufacturing defects, as follows:

5-year warranty:

- Fusion or porosity defects;
- Car