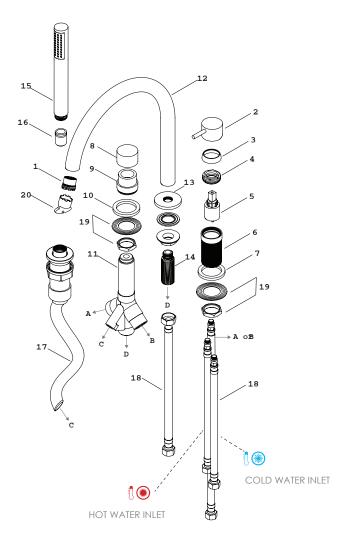

## **COMPONENT DRAWING**

## **TECHNICAL DATA**

| n° | DESCRIPTION          |
|----|----------------------|
| 01 | AERATOR              |
| 02 | HANDLE               |
| 03 | CARTRIDGES CONCEALER |
| 04 | LOCKNUT              |
| 05 | CARTRIDGES           |
| 06 | TAP BODY             |
| 07 | PLATE                |
| 08 | DIVERTER PLATE       |
| 09 | DIVERTER BODY        |
| 10 | DIVERTER PLATE       |
| 11 | 2 EXITS DIVERTER     |
| 12 | SPOUT                |
| 13 | PLATE SPOUT          |
| 14 | CANNON               |
| 15 | HANDSHOWER           |