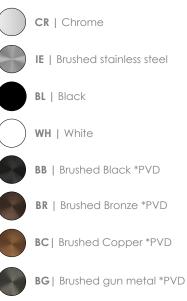

# TWO-WAY DECK MOUNTED BATHTUB MIXER WITH SPOUT AND HAND SHOWER

formma.

GR.01.3.07.XX



## TECHNICAL DRAWING (MEASUREMENT IN MM)



#### **AVAILABLE FINISHES**





#### INSTALLATION RECOMENDATIONS

Before installing a tap, it is good to rinse the supply pipes to remove all residues. We also recommend installing the taps with a filter. The installation of the tap must be done with the surface clean and dry. To perform the water pressure test, the taps must be open.

#### **CLEANING AND MAINTENANCE**

Cleaning must be done with liquid soap and water. Do not use liquid detergents containing abrasive or acidic substances, abrasive sponges or disinfectants. Incorrect cleaning may permanently ruin the surface of taps.

On color finishings, do not use products containing alcohol, acetone and other solvents.

#### WARRANTY

Formma guarantees all its products in case ofmanufacturing defects, as follows:

5-year warranty:

- Fusion or porosity defects;
- C