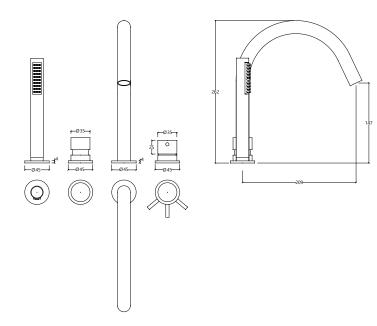

# TWO-WAY DECK MOUNTED BATHTUB MIXER WITH SPOUT AND HAND SHOWER

formma.

GR.01.3.07.XX



## TECHNICAL DRAWING (MEASUREMENT IN MM)



#### **AVAILABLE FINISHES**





#### INSTALLATION RECOMENDATIONS

Before installing a tap, it is good to rinse the supply pipes to remove all residues. We also recommend installing the taps with a filter. The installation of the tap must be done with the surface clean and dry. To perform the water pressure test, the taps must be open.

#### **CLEANING AND MAINTENANCE**

Cleaning must be done with liquid soap and water. Do not use liquid detergents containing abrasive or acidic substances, abrasive sponges or disinfectants. Incorrect cleaning may permanently ruin the surface of taps.

On color finishings, do not use products containing alcohol, acetone and other solvents.

#### WARRANTY

Formma guarantees all its products in case ofmanufacturing defects, as follows:

5-year warranty:

-