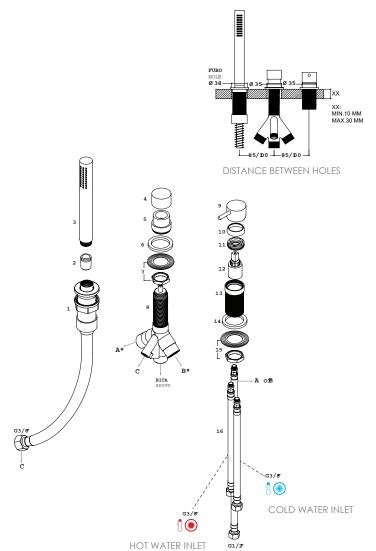

## **COMPONENT DRAWING**

## **TECHNICAL DATA**

| n° | DESCRIPTION          |
|----|----------------------|
| 01 | HANDSHOWER KIT       |
| 02 | CHECK VALVE          |
| 03 | HANDSHOWER           |
| 04 | DIVERTER HANDLE      |
| 05 | BODY DIVERTER        |
| 06 | DIVERTER PLATE       |
| 07 | FIXING KIT           |
| 08 | 2 EXITS DIVERTER     |
| 09 | HANDLE               |
| 10 | CARTRIDGES CONCEALER |
| 11 | LOCKNUT              |
| 12 | CARTRIDGES           |
| 13 | BODY MIXER           |
| 14 | MIXER PLATE          |
| 15 | FIXING KIT           |
| 16 | CONNECTION FLEXIBLE  |