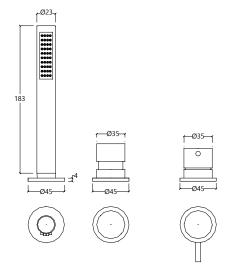

# TWO-WAY DECK MOUNTED BATHTUB MIXER WITH HAND SHOWER AND WITHOUT SPOUT

formma.

GR.01.3.08.XX



# TECHNICAL DRAWING (MEASUREMENT IN MM)



#### **AVAILABLE FINISHES**



#### INSTALLATION RECOMENDATIONS

Before installing a tap, it is good to rinse the supply pipes to remove all residues. We also recommend installing the taps with a filter. The installation of the tap must be done with the surface clean and dry. To perform the water pressure test, the taps must be open.

#### **CLEANING AND MAINTENANCE**

Cleaning must be done with liquid soap and water. Do not use liquid detergents containing abrasive or acidic substances, abrasive sponges or disinfectants. Incorrect cleaning may permanently ruin the surface of taps.

On color finishings, do not use products containing alcohol, acetone and other solvents.

#### WARRANTY

Formma guarantees all its products in case ofmanufacturing defects, as follows:

5-year warranty:

- Fu