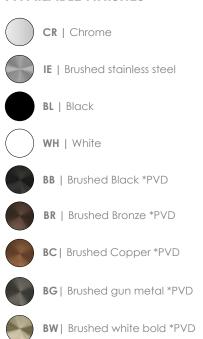

# TWO-WAY DECK MOUNTED BATHTUB MIXER WITH HAND SHOWER AND WITHOUT SPOUT

formma.

GR.01.3.08.XX



# TECHNICAL DRAWING (MEASUREMENT IN MM)



#### **AVAILABLE FINISHES**



#### INSTALLATION RECOMENDATIONS

Before installing a tap, it is good to rinse the supply pipes to remove all residues. We also recommend installing the taps with a filter. The installation of the tap must be done with the surface clean and dry. To perform the water pressure test, the taps must be open.

#### **CLEANING AND MAINTENANCE**

Cleaning must be done with liquid soap and water. Do not use liquid detergents containing abrasive or acidic substances, abrasive sponges or disinfectants. Incorrect cleaning may permanently ruin the surface of taps.

On color finishings, do not use products containing alcohol, acetone and other solvents.

#### WARRANTY

Formma guarantees all its products in case ofmanufacturing defects, as follows:

5-year warranty:

- Fusion or porosity defects;
- Car