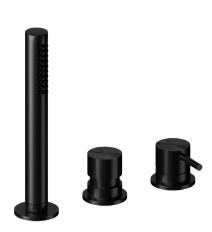

# TWO-WAY DECK MOUNTED BATHTUB MIXER WITH HAND SHOWER AND WITHOUT SPOUT

formma.

GR.01.3.08.XX