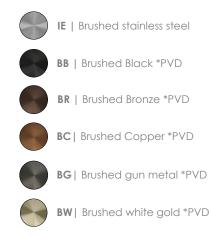

# SWIMMING POOL SHOWER TAP (COLD WATER)

# formma.

# GR.01.3.13.XX



### **AVAILABLE FINISHES**



### TECHNICAL DRAWING (MEASUREMENT IN MM)



#### INSTALLATION RECOMENDATIONS

Before installing a tap, it is good to rinse the supply pipes to remove all residues. We also recommend installing the taps with a filter. The installation of the tap must be done with the surface clean and dry. To perform the water pressure test, the taps must be open.

#### CLEANING AND MAINTENANCE

Cleaning must be done with liquid soap and water. Do not use liquid detergents containing abrasive or acidic substances, abrasive sponges or disinfectants. Incorrect cleaning may permanently ruin the surface of taps. On color finishings, do not use products containing alcohol,

acetone and other solvents.

#### WARRANTY

Formma guarantees all its products in case of manufacturing defects, as follows:

5-year warr