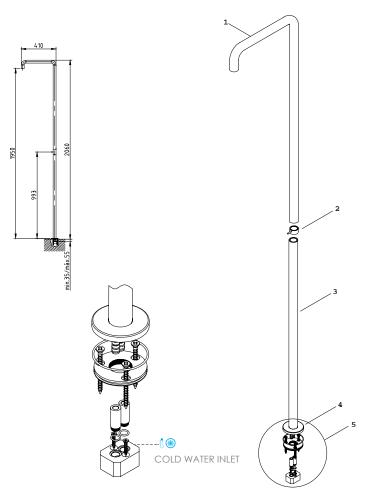

## **COMPONENT DRAWING**

## **TECHNICAL DATA**

| n° | DESCRIPTION       |
|----|-------------------|
| 01 | SPOUT             |
| 02 | HANDLE            |
| 03 | EXTENSION TUBE    |
| 04 | PLATE             |
| 05 | FLOOR BASE FIXING |