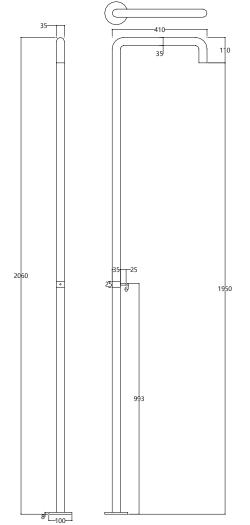

# SWIMMING POOL SHOWER TAP (COLD WATER)

# formma.

# GR.01.3.13.XX



### **AVAILABLE FINISHES**



### TECHNICAL DRAWING (MEASUREMENT IN MM)



#### INSTALLATION RECOMENDATIONS

Before installing a tap, it is good to rinse the supply pipes to remove all residues. We also recommend installing the taps with a filter. The installation of the tap must be done with the surface clean and dry. To perform the water pressure test, the taps must be open.

#### CLEANING AND MAINTENANCE

Cleaning must be done with liquid soap and water. Do not use liquid detergents containing abrasive or acidic substances, abrasive sponges or disinfectants. Incorrect cleaning may permanently ruin the surface of taps. On color finishings, do not use products containing alcohol,

acetone and other solvents.

#### WARRANTY

Formma guarantees all its products in case of manufacturing defects, as follows:

5-year warranty:

- Fusion or porosity defects;

- Cartr