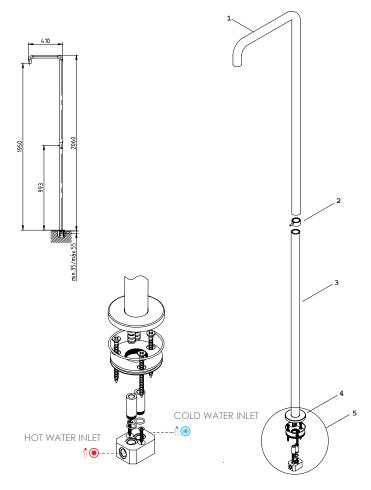

## **COMPONENT DRAWING**

## **TECHNICAL DATA**

| n° | DESCRIPTION       |
|----|-------------------|
| 01 | SPOUT             |
| 02 | HANDLE            |
| 03 | EXTENSION TUBE    |
| 04 | PLATE             |
| 05 | FLOOR BASE FIXING |