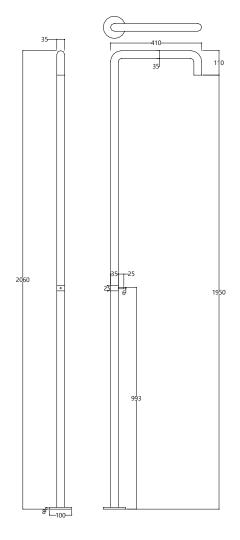

## GR.01.3.14.XX



#### **AVAILABLE FINISHES**



# TECHNICAL DRAWING (MEASUREMENT IN MM)



#### **INSTALLATION RECOMENDATIONS**

Before installing a tap, it is good to rinse the supply pipes to remove all residues. We also recommend installing the taps with a filter. The installation of the tap must be done with the surface clean and dry. To perform the water pressure test, the taps must be open.

#### **CLEANING AND MAINTENANCE**

Cleaning must be done with liquid soap and water. Do not use liquid detergents containing abrasive or acidic substances, abrasive sponges or disinfectants. Incorrect cleaning may permanently ruin the surface of taps.

On color finishings, do not use products containing alcohol, acetone and other solvents.

#### WARRANTY

Formma guarantees all its products in case ofmanufacturing defects, as follows:

5-year warranty:

- Fusion or porosity defects;
-