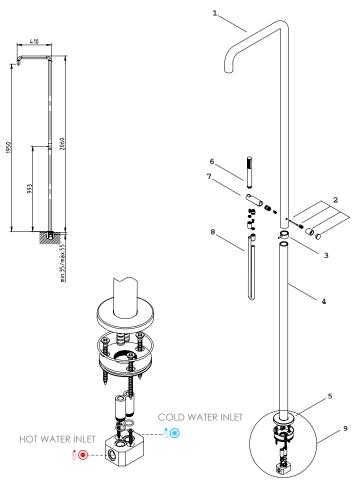

## **COMPONENT DRAWING**

# **TECHNICAL DATA**

| n° | DESCRIPTION       |
|----|-------------------|
| 01 | SPOUT             |
| 02 | DIVERTER          |
| 03 | HANDLE            |
| 04 | EXTENSION TUBE    |
| 05 | PLATE             |
| 06 | HANDSHOWER        |
| 07 | FIXED HOLDER      |
| 08 | FLEXIBLE          |
| 09 | FLOOR BASE FIXING |