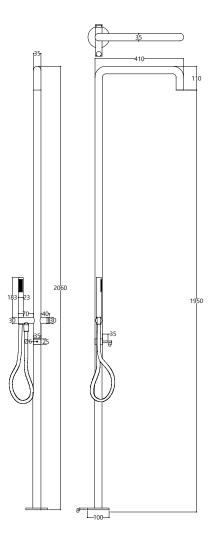

# TWO-WAY SWIMMING POOL MIXER WITH HAND SHOWER KIT

# formma.

# GR.01.3.15.XX



### **AVAILABLE FINISHES**



### TECHNICAL DRAWING (MEASUREMENT IN MM)



#### INSTALLATION RECOMENDATIONS

Before installing a tap, it is good to rinse the supply pipes to remove all residues. We also recommend installing the taps with a filter. The installation of the tap must be done with the surface clean and dry. To perform the water pressure test, the taps must be open.

#### CLEANING AND MAINTENANCE

Cleaning must be done with liquid soap and water. Do not use liquid detergents containing abrasive or acidic substances, abrasive sponges or disinfectants. Incorrect cleaning may permanently ruin the surface of taps. On color finishings, do not use products containing alcohol, acetone and other solvents.

#### WARRANTY

Formma guarantees all its products in case of manufacturing defects, as follows:

- 5-year warranty:
- Fusion or porosity defects;

- Cartr