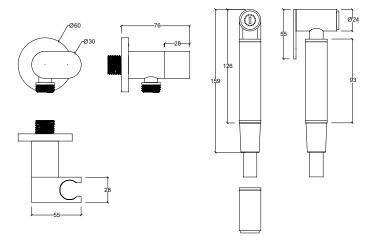

# HYGIENIC SHOWER SET WITH INTEGRATED SAFETY VALVE (COLD WATER)



## GR.01.3.16.XX



# TECHNICAL DRAWING (MEASUREMENT IN MM)



#### **AVAILABLE FINISHES**



#### INSTALLATION RECOMENDATIONS

Before installing a tap, it is good to rinse the supply pipes to remove all residues. We also recommend installing the taps with a filter. The installation of the tap must be done with the surface clean and dry. To perform the water pressure test, the taps must be open.

#### **CLEANING AND MAINTENANCE**

Cleaning must be done with liquid soap and water. Do not use liquid detergents containing abrasive or acidic substances, abrasive sponges or disinfectants. Incorrect cleaning may permanently ruin the surface of taps.

On color finishings, do not use products containing alcohol, acetone and other solvents.

#### **WARRANTY**

Formma guarantees all its products in case ofmanufacturing defects, as follows:

5-year warranty: