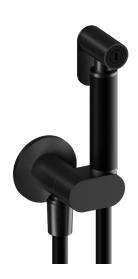

# HYGIENIC SHOWER SET WITH INTEGRATED SAFETY VALVE (COLD WATER)

## GR.01.3.16.XX