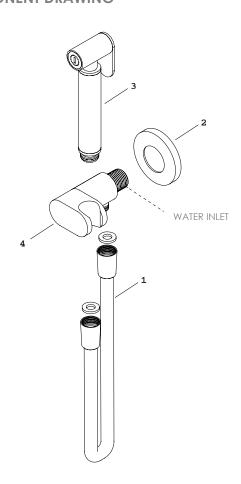

### **COMPONENT DRAWING**

### **TECHNICAL DATA**

| n° | DESCRIPTION     |
|----|-----------------|
| 01 | 80 CM FLEXIBLE  |
| 02 | PLATE           |
| 03 | HYGIENIC SHOWER |
| 04 | BODY HOLDER     |