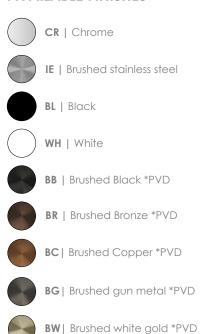

# HYGIENIC SHOWER SET WITH INTEGRATED SAFETY VALVE (COLD WATER)



## GR.01.3.16.XX



# TECHNICAL DRAWING (MEASUREMENT IN MM)



#### **AVAILABLE FINISHES**



#### INSTALLATION RECOMENDATIONS

Before installing a tap, it is good to rinse the supply pipes to remove all residues. We also recommend installing the taps with a filter. The installation of the tap must be done with the surface clean and dry. To perform the water pressure test, the taps must be open.

#### **CLEANING AND MAINTENANCE**

Cleaning must be done with liquid soap and water. Do not use liquid detergents containing abrasive or acidic substances, abrasive sponges or disinfectants. Incorrect cleaning may permanently ruin the surface of taps.

On color finishings, do not use products containing alcohol, acetone and other solvents.

#### **WARRANTY**

Formma guarantees all its products in case ofmanufacturing defects, as follows:

5-year warranty:

- Fusion or porosity defects;
-