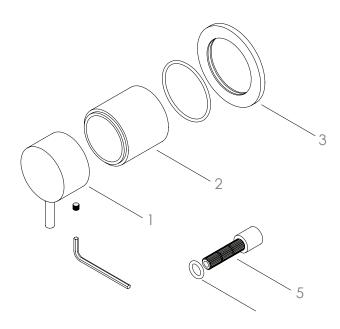

## **COMPONENT DRAWING**

## **TECHNICAL DATA**

| n° | DESCRIPTION |
|----|-------------|
| 01 | HANDLE      |
| 02 | HOOD        |
| 03 | PLATE       |
| 04 | O-RING      |
| 05 | EXTENSION   |