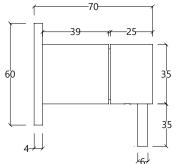

## **CONCEALED STOP VALVE - EXTERNAL** PART WITH ROUND PLATE

# tormma.

## GR.01.4.16.XX



#### **AVAILABLE FINISHES**



### **TECHNICAL DRAWING** (MEASUREMENT IN MM)







#### exceeded or reduced, it can cause permanent damages to the tap. MAINTENANCE We recommend regular maintenance of the tap in order to assure the permanent good function of it. To clean the tap, please use a smooth cloth with water and neutral soap. Never use products with abrasives substances such as chloride acid, ammonia, acetone, vinegar, bleach or abrasive sponges. The usage of non-recommended products might

# WARRANTY

Formma guarantees all its products in case of manufacturing defects, as follows:

damage permanently the surfaces which will annul the warranty.

The installation must be made by specialized technicians that have to consider the instructions contained on the product. The components of the product cannot be altered or modified, otherwise the warranty will be annu