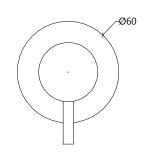

## **CONCEALED STOP VALVE - EXTERNAL** PART WITH ROUND PLATE

# tormma.

## GR.01.4.16.XX



#### **AVAILABLE FINISHES**



### **TECHNICAL DRAWING** (MEASUREMENT IN MM)







#### exceeded or reduced, it can cause permanent damages to the tap. MAINTENANCE We recommend regular maintenance of the tap in order to assure the permanent good function of it. To clean the tap, please use a smooth cloth with water and neutral soap. Never use products with abrasives substances such as chloride acid, ammonia, acetone, vinegar, bleach or abrasive sponges. The usage of non-recommended products might

# WARRANTY

Formma guarantees all its products in case of manufacturing defects, as follows:

damage permanently the surfaces which will annul the warranty.

The installation must be made by specialized technicians that have to consider the instructions contained on the product. The components of the product cannot be altered or modified, otherwise the warranty will be an