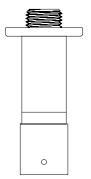

# COMPONENT DRAWING

## **TECHNICAL DATA**

| n° | DESCRIPTION       |
|----|-------------------|
| 01 | PLATE             |
| 02 | TAP BODY          |
| 03 | HEADWORKS         |
| 04 | HEADWORKS LOCKNUT |
| 05 | HANDLE            |
| 06 | LOCKNUT           |