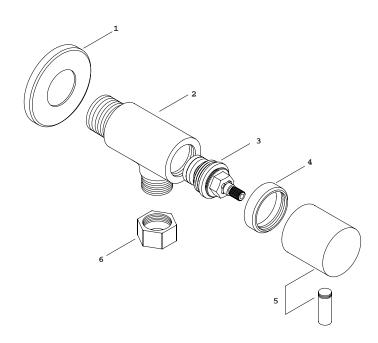

# COMPONENT DRAWING

## **TECHNICAL DATA**

| n° | DESCRIPTION       |
|----|-------------------|
| 01 | PLATE             |
| 02 | TAP BODY          |
| 03 | HEADWORKS         |
| 04 | HEADWORKS LOCKNUT |
| 05 | HANDLE            |
| 06 | LOCKNUT           |