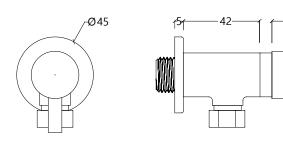

# GR.01.4.22.XX



### **AVAILABLE FINISHES**



## TECHNICAL DRAWING (MEASUREMENT IN MM)





#### RECOMENDATIONS

The installation must be made by specialized technicians that have to consider the instructions contained on the product. The components of the product cannot be altered or modified, otherwise the warranty will be annulled. The recommended pressure and temperature must be strictly followed. If they are exceeded or reduced, it can cause permanent damages to the tap.

#### MAINTENANCE

28

Ő8

Ø'28

30

We recommend regular maintenance of the tap in order to assure the permanent good function of it.

To clean the tap, please use a smooth cloth with water and neutral soap. Never use products with abrasives substances such as chloride acid, ammonia, acetone, vinegar, bleach or abrasive sponges. The usage of non-recommended products might damage permanently the surfaces