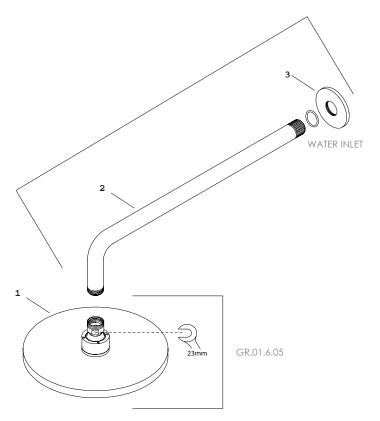

## **COMPONENT DRAWING**

## **TECHNICAL DATA**

| n° | DESCRIPTION       |
|----|-------------------|
| 01 | SHOWER HEAD PLATE |
| 02 | ARM SHOWER        |
| 03 | PLATE             |