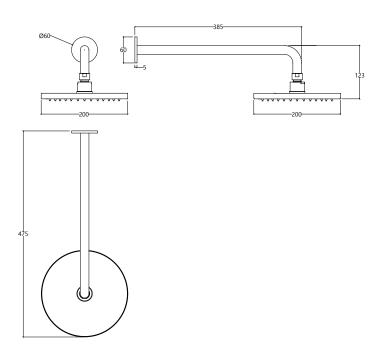

# WALL MOUNTED Ø 200MM HEAD SHOWER

# formma.

GR.01.6.01.XX



# TECHNICAL DRAWING (MEASUREMENT IN MM)



#### **AVAILABLE FINISHES**



CR | Chrome



IE | Brushed stainless steel



BL | Black



WH | White



BB | Brushed Black \*PVD



BR | Brushed Bronze \*PVD



**BC**| Brushed Copper \*PVD



BG| Brushed gun metal \*PVD



BW | Brushed white gold \*PVD

#### INSTALLATION RECOMENDATIONS

Before installing a tap, it is good to rinse the supply pipes to remove all residues. We also recommend installing the taps with a filter. The installation of the tap must be done with the surface clean and dry. To perform the water pressure test, the taps must be open.

#### **CLEANING AND MAINTENANCE**

Cleaning must be done with liquid soap and water. Do not use liquid detergents containing abrasive or acidic substances, abrasive sponges or disinfectants. Incorrect cleaning may permanently ruin the