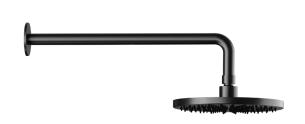

# WALL MOUNTED Ø 200MM HEAD SHOWER

# formma.

GR.01.6.01.XX



# TECHNICAL DRAWING (MEASUREMENT IN MM)



#### **AVAILABLE FINISHES**



CR | Chrome



IE | Brushed stainless steel



BL | Black



WH | White



BB | Brushed Black \*PVD



BR | Brushed Bronze \*PVD



**BC**| Brushed Copper \*PVD



BG| Brushed gun metal \*PVD



BW | Brushed white gold \*PVD

#### INSTALLATION RECOMENDATIONS

Before installing a tap, it is good to rinse the supply pipes to remove all residues. We also recommend installing the taps with a filter. The installation of the tap must be done with the surface clean and dry. To perform the water pressure test, the taps must be open.

#### **CLEANING AND MAINTENANCE**

Cleaning must be done with liquid soap and water. Do not use liquid detergents containing abrasive or acidic substances, abrasive sponges or disinfectants. I