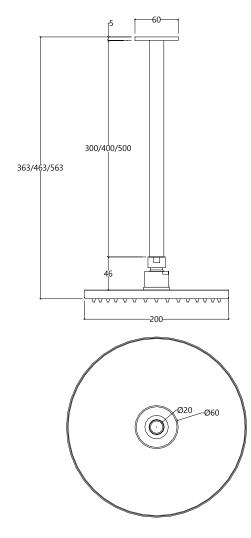

# CEILING MOUNTED Ø 200MM HEAD SHOWER.

formma.

GR.01.6.03.XX



## TECHNICAL DRAWING (MEASUREMENT IN MM)



#### **AVAILABLE FINISHES**



**BW**| Brushed white gold \*PVD

BG | Brushed gun metal \*PVD

#### INSTALLATION RECOMENDATIONS

Before installing a tap, it is good to rinse the supply pipes to remove all residues. We also recommend installing the taps with a filter. The installation of the tap must be done with the surface clean and dry. To perform the water pressure test, the taps must be open.

#### **CLEANING AND MAINTENANCE**

Cleaning must be done with liquid soap and water. Do not use liquid detergents containing abrasive or acidic substances, abrasive sponges or disinfectants. Incorrect cleaning may permanently ruin the surface of taps.

On color finishings, do not use products containing alcohol, acetone and other solvents.

#### WARRANTY

Formma guarantees all its products in c