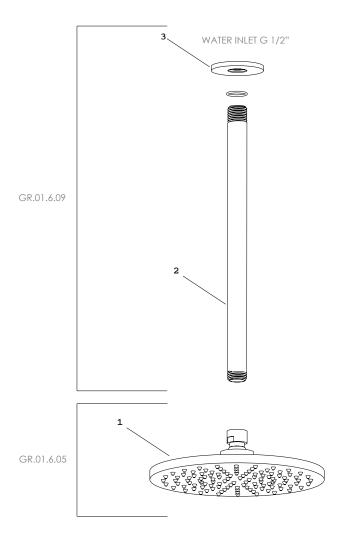

## **COMPONENT DRAWING**

## **TECHNICAL DATA**

| n° | DESCRIPTION       |
|----|-------------------|
| 01 | SHOWER HEAD PLATE |
| 02 | ARM SHOWER        |
| 03 | PLATE             |