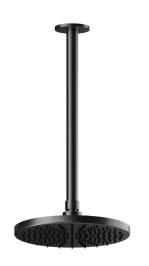

# CEILING MOUNTED Ø 200MM HEAD SHOWER.

formma.

GR.01.6.03.XX



## TECHNICAL DRAWING (MEASUREMENT IN MM)



#### **AVAILABLE FINISHES**



**BW**| Brushed white gold \*PVD

BG | Brushed gun metal \*PVD

#### INSTALLATION RECOMENDATIONS

Before installing a tap, it is good to rinse the supply pipes to remove all residues. We also recommend installing the taps with a filter. The installation of the tap must be done with the surface clean and dry. To perform the water pressure test, the taps must be open.

#### **CLEANING AND MAINTENANCE**

Cleaning must be done with liquid soap and water. Do not use liquid detergents containing abrasive or acidic substances, abrasive sponges or disinfectants. Incorrect cleaning may permanently ruin the surface of taps.

On color finishings, do not use products containing alcohol, acetone and other solvents.

#### WARRA