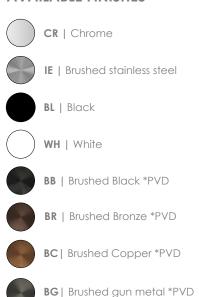

## **CEILING MOUNTED Ø 250MM HEAD SHOWER**

tormma.

GR.01.6.04.XX



## **TECHNICAL DRAWING** (MEASUREMENT IN MM)





#### **AVAILABLE FINISHES**





# INSTALLATION RECOMENDATIONS

Before installing a tap, it is good to rinse the supply pipes to remove all residues. We also recommend installing the taps with a filter. The installation of the tap must be done with the surface clean and dry. To perform the water pressure test, the taps must be open.

#### **CLEANING AND MAINTENANCE**

Cleaning must be done with liquid soap and water. Do not use liquid detergents containing abrasive or acidic substances, abrasive sponges or disinfectants. Incorrect cleaning may permanently ruin the surface of taps.

On color finishings, do not use products containing alcohol, acetone and other solvents.

#### WARRANTY

Formma guarantees all its products in case ofmanufacturing defects, as follows:

5-year warranty:

- Fusion or porosity defects;
- Cart