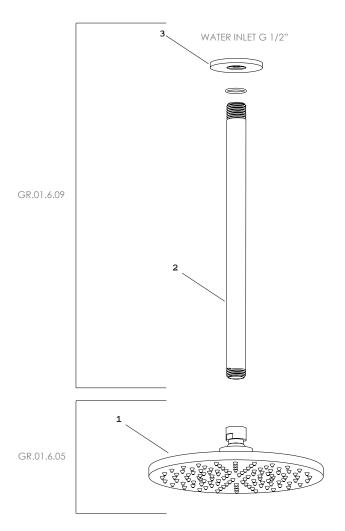

## **COMPONENT DRAWING**

## **TECHNICAL DATA**

| n° | DESCRIPTION       |
|----|-------------------|
| 01 | SHOWER HEAD PLATE |
| 02 | ARM SHOWER        |
| 03 | PLATE             |