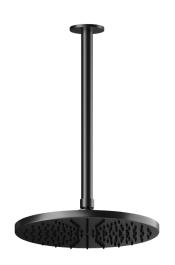

## **CEILING MOUNTED Ø 250MM HEAD SHOWER**

tormma.

GR.01.6.04.XX



## **TECHNICAL DRAWING** (MEASUREMENT IN MM)





#### **AVAILABLE FINISHES**





# INSTALLATION RECOMENDATIONS

Before installing a tap, it is good to rinse the supply pipes to remove all residues. We also recommend installing the taps with a filter. The installation of the tap must be done with the surface clean and dry. To perform the water pressure test, the taps must be open.

#### **CLEANING AND MAINTENANCE**

Cleaning must be done with liquid soap and water. Do not use liquid detergents containing abrasive or acidic substances, abrasive sponges or disinfectants. Incorrect cleaning may permanently ruin the surface of taps.

On color finishings, do not use products containing alcohol, acetone and other solvents.

#### WARRANTY

Formma guarantees all its products in case ofmanufactu