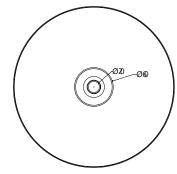

## **COMPONENT DRAWING**

## **TECHNICAL DATA**

| n° | DESCRIPTION       |
|----|-------------------|
| 01 | SHOWER HEAD PLATE |
| 02 | ARM SHOWER        |
| 03 | PLATE             |