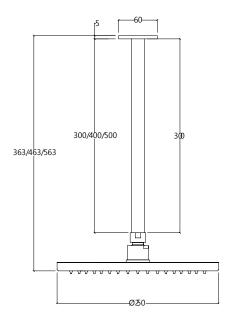

## **CEILING MOUNTED Ø 250MM HEAD SHOWER**

tormma.

GR.01.6.04.XX



## **TECHNICAL DRAWING** (MEASUREMENT IN MM)





#### **AVAILABLE FINISHES**





# INSTALLATION RECOMENDATIONS

Before installing a tap, it is good to rinse the supply pipes to remove all residues. We also recommend installing the taps with a filter. The installation of the tap must be done with the surface clean and dry. To perform the water pressure test, the taps must be open.

#### **CLEANING AND MAINTENANCE**

Cleaning must be done with liquid soap and water. Do not use liquid detergents containing abrasive or acidic substances, abrasive sponges or disinfectants. Incorrect cleaning may permanently ruin the surface of taps.

On color finishings, do not use products containing alcohol, acetone and other solvents.

#### WARRANTY

Formma guarantees all its products in case ofmanufacturing defects, as follows:

5-year warranty:

- F