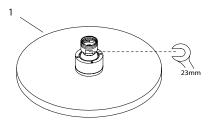

grants the right of free replacement of parts that cause an irregular operation due to manufacturing defects, in every cases in which malfunction is not caused by incorrect use, maintenance errors, irregular installation, assembly made by unqualified people or reasons of force majeure.

Defective products must be sent to formma, with shipping expenses borne by the sender – this warranty document and a copy of the purchase invoice must be attached to the package – where the products will be promptly replaced and send back with shipping expenses borne by formma.

Non-compliance of this conditions will render the warranty null and void. This warranty excludes any liabilities on the consequences arising from use or installation defects of formma products.

# formma.

# **COMPONENT DRAWING**



# **TECHNICAL DATA**

01 SHOWER HEAD PLATE