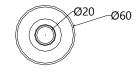

## **COMPONENT DRAWING**

## **TECHNICAL DATA**

| n° | DESCRIPTION |
|----|-------------|
| 01 | ARM SHOWER  |
| 02 | PLATE       |