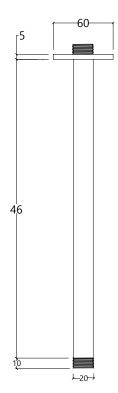

# CEILING MOUNTED HEAD SHOWER ARM 46 CM.

formma.

GR.01.6.07.XX



## TECHNICAL DRAWING (MEASUREMENT IN MM)





#### **AVAILABLE FINISHES**



BG | Brushed gun metal \*PVD



#### INSTALLATION RECOMENDATIONS

Before installing a tap, it is good to rinse the supply pipes to remove all residues. We also recommend installing the taps with a filter. The installation of the tap must be done with the surface clean and dry. To perform the water pressure test, the taps must be open.

#### **CLEANING AND MAINTENANCE**

Cleaning must be done with liquid soap and water. Do not use liquid detergents containing abrasive or acidic substances, abrasive sponges or disinfectants. Incorrect cleaning may permanently ruin the surface of taps.

On color finishings, do not use products containing alcohol, acetone and other solvents.

#### WARRANTY

Formma guarantees all its products in case ofmanufacturing defects, a