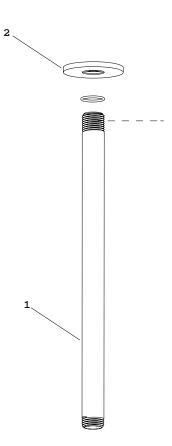

## **COMPONENT DRAWING**

## **TECHNICAL DATA**

| n° | DESCRIPTION |
|----|-------------|
| 01 | ARM SHOWER  |
| 02 | PLATE       |