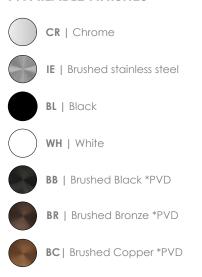

# CEILING MOUNTED HEAD SHOWER ARM 46 CM.

formma.

GR.01.6.07.XX



## TECHNICAL DRAWING (MEASUREMENT IN MM)





#### **AVAILABLE FINISHES**



BG | Brushed gun metal \*PVD



#### INSTALLATION RECOMENDATIONS

Before installing a tap, it is good to rinse the supply pipes to remove all residues. We also recommend installing the taps with a filter. The installation of the tap must be done with the surface clean and dry. To perform the water pressure test, the taps must be open.

#### **CLEANING AND MAINTENANCE**

Cleaning must be done with liquid soap and water. Do not use liquid detergents containing abrasive or acidic substances, abrasive sponges or disinfectants. Incorrect cleaning may permanently ruin the surface of taps.

On color finishings, do not use products containing alcohol, acetone and other solvents.

#### WARRANTY

Formma guarantees all its products in case ofmanufacturing defects, as follows:

5-year warranty:

- F