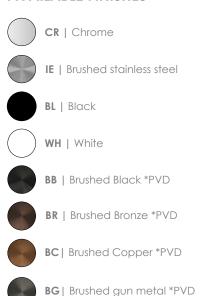

# CEILING MOUNTED HEAD SHOWER ARM 56 CM.

## GR.01.6.08.XX



## TECHNICAL DRAWING (MEASUREMENT IN MM)





#### **AVAILABLE FINISHES**





#### INSTALLATION RECOMENDATIONS

Before installing a tap, it is good to rinse the supply pipes to remove all residues. We also recommend installing the taps with a filter. The installation of the tap must be done with the surface clean and dry. To perform the water pressure test, the taps must be open.

#### **CLEANING AND MAINTENANCE**

Cleaning must be done with liquid soap and water. Do not use liquid detergents containing abrasive or acidic substances, abrasive sponges or disinfectants. Incorrect cleaning may permanently ruin the surface of taps.

On color finishings, do not use products containing alcohol, acetone and other solvents.

#### WARRANTY

Formma guarantees all its products in case ofmanufacturing defects, as follows:

5-year warranty:

- Fusion or porosity defects;
- C