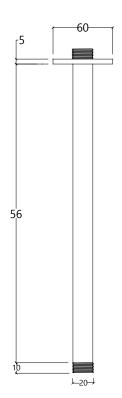

# CEILING MOUNTED HEAD SHOWER ARM 56 CM.

## GR.01.6.08.XX



## TECHNICAL DRAWING (MEASUREMENT IN MM)





#### **AVAILABLE FINISHES**





#### INSTALLATION RECOMENDATIONS

Before installing a tap, it is good to rinse the supply pipes to remove all residues. We also recommend installing the taps with a filter. The installation of the tap must be done with the surface clean and dry. To perform the water pressure test, the taps must be open.

#### **CLEANING AND MAINTENANCE**

Cleaning must be done with liquid soap and water. Do not use liquid detergents containing abrasive or acidic substances, abrasive sponges or disinfectants. Incorrect cleaning may permanently ruin the surface of taps.

On color finishings, do not use products containing alcohol, acetone and other solvents.

#### WARRANTY

Formma guarantees all its products in case ofmanufacturing defects, as follows:

5-year warranty: