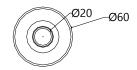

### **COMPONENT DRAWING**

### **TECHNICAL DATA**

| n° | DESCRIPTION |
|----|-------------|
| 01 | ARM SHOWER  |
| 02 | PLATE       |