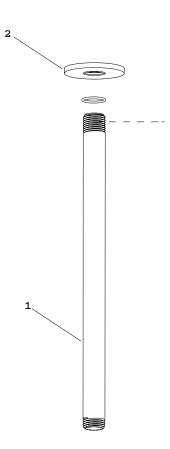

### **COMPONENT DRAWING**

### **TECHNICAL DATA**

| n° | DESCRIPTION |
|----|-------------|
| 01 | ARM SHOWER  |
| 02 | PLATE       |