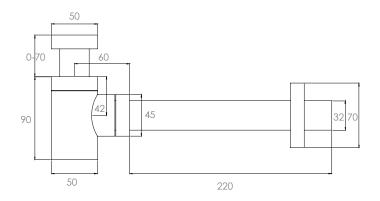

ts the right of free replacement of parts that cause an irregular operation due to manufacturing defects, in every cases in which malfunction is not caused by incorrect use, maintenance errors, irregular installation, assembly made by unqualified people or reasons of force majeure.

Defective products must be sent to formma, with shipping expenses borne by the sender – this warranty document and a copy of the purchase invoice must be attached to the package – where the products will be promptly replaced and send back with shipping expenses borne by formma.

Non-compliance of this conditions will render the warranty null and void. This warranty excludes any liabilities on the consequences arising from use or installation defects of formma products.

# TECHNICAL DRAWING (MEASUREMENT IN MM)