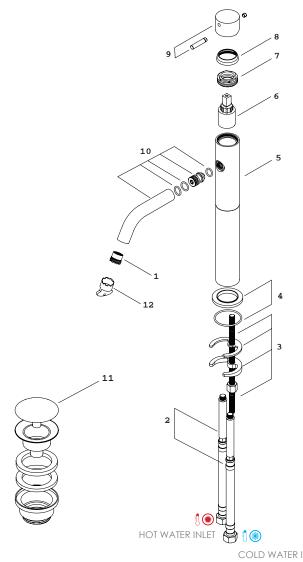

## **COMPONENT DRAWING**

## **TECHNICAL DATA**

| n° | DESCRIPTION          |
|----|----------------------|
| 01 | AERATOR              |
| 02 | CONNECTION FLEXIBLE  |
| 03 | FIXING KIT           |
| 04 | PLATE                |
| 05 | TAP BODY             |
| 06 | CARTRIDGE            |
| 07 | LOCKNUT              |
| 08 | CARTRIDGES CONCEALER |
| 09 | HANDLE               |
| 10 | SPOUT                |
| 11 | AUTOMATIC VALVE      |
| 12 | AERATOR KEYS         |

COLD WATER INLET