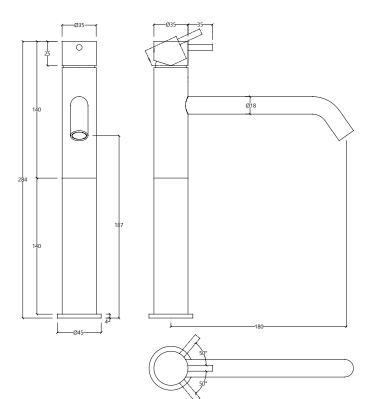

# DECK MOUNTED HIGH WASHBASIN MIXER

# formma.

# GR.01.1.14.XX



### TECHNICAL DRAWING (MEASUREMENT IN MM)



### **AVAILABLE FINISHES**



#### INSTALLATION RECOMENDATIONS

Before installing a tap, it is good to rinse the supply pipes to remove all residues. We also recommend installing the taps with a filter. The installation of the tap must be done with the surface clean and dry. To perform the water pressure test, the taps must be open.

#### CLEANING AND MAINTENANCE

Cleaning must be done with liquid soap and water. Do not use liquid detergents containing abrasive or acidic substances, abrasive sponges or disinfectants. Incorrect cleaning may permanently ruin the surface of taps. On color finishings, do not use products containing alcohol, acetone and other solvents.

#### WARRANTY

Formma guarantees all its products in case of manufacturing defects, as follows:

- 5-year warranty:
- Fusion