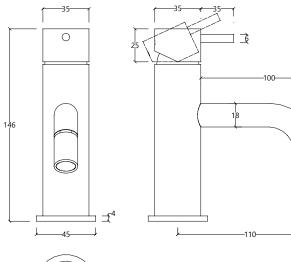

## GR.01.1.15.XX



# TECHNICAL DRAWING (MEASUREMENT IN MM)





### **AVAILABLE FINISHES**



#### INSTALLATION RECOMENDATIONS

**BW**| Brushed white gold \*PVD

Before installing a tap, it is good to rinse the supply pipes to remove all residues. We also recommend installing the taps with a filter. The installation of the tap must be done with the surface clean and dry. To perform the water pressure test, the taps must be open.

#### CLEANING AND MAINTENANCE

Cleaning must be done with liquid soap and water. Do not use liquid detergents containing abrasive or acidic substances, abrasive sponges or disinfectants. Incorrect cleaning may permanently ruin the surface of taps.

On color finishings, do not use products containing alcohol, acetone and other solvents.

## WARRANTY

Formma guarantees all its products in case ofmanufacturing defects, as fol