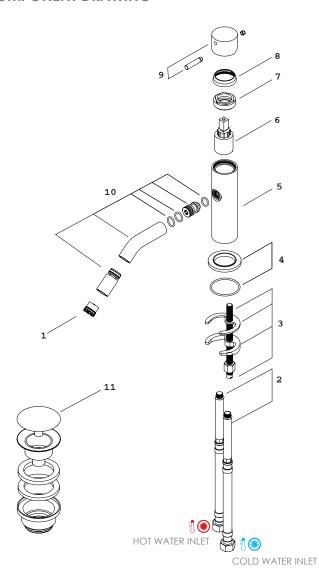

# **COMPONENT DRAWING**

# **TECHNICAL DATA**

| n° | DESCRIPTION          |
|----|----------------------|
| 01 | AERATOR              |
| 02 | CONNECTION FLEXIBLE  |
| 03 | FIXING KIT           |
| 04 | PLATE                |
| 05 | TAP BODY             |
| 06 | CARTRIDGE            |
| 07 | LOCKNUT              |
| 08 | CARTRIDGES CONCEALER |
| 09 | HANDLE               |
| 10 | SPOUT                |
| 11 | AUTOMATIC VALVE      |