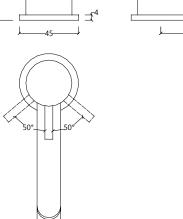

# **COMPONENT DRAWING**

# **TECHNICAL DATA**

| n° | DESCRIPTION          |
|----|----------------------|
| 01 | AERATOR              |
| 02 | CONNECTION FLEXIBLE  |
| 03 | FIXING KIT           |
| 04 | PLATE                |
| 05 | TAP BODY             |
| 06 | CARTRIDGE            |
| 07 | LOCKNUT              |
| 08 | CARTRIDGES CONCEALER |
| 09 | HANDLE               |
| 10 | SPOUT                |
| 11 | AUTOMATIC VALVE      |