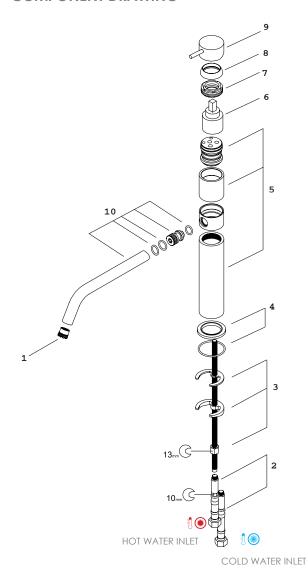

## **COMPONENT DRAWING**

## **TECHNICAL DATA**

| n° | DESCRIPTION          |
|----|----------------------|
| 01 | AERATOR              |
| 02 | CONNECTION FLEXIBLE  |
| 03 | FIXING KIT           |
| 04 | PLATE                |
| 05 | TAP BODY             |
| 06 | CARTRIDGE            |
| 07 | LOCKNUT              |
| 08 | CARTRIDGES CONCEALER |
| 09 | HANDLE               |
| 10 | SPOUT                |