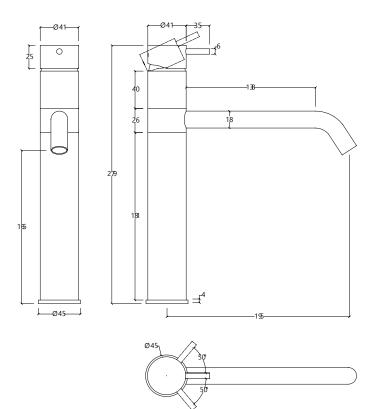

## GR.01.1.16.XX



# TECHNICAL DRAWING (MEASUREMENT IN MM)



#### **AVAILABLE FINISHES**



#### INSTALLATION RECOMENDATIONS

Before installing a tap, it is good to rinse the supply pipes to remove all residues. We also recommend installing the taps with a filter. The installation of the tap must be done with the surface clean and dry. To perform the water pressure test, the taps must be open.

#### **CLEANING AND MAINTENANCE**

Cleaning must be done with liquid soap and water. Do not use liquid detergents containing abrasive or acidic substances, abrasive sponges or disinfectants. Incorrect cleaning may permanently ruin the surface of taps.

On color finishings, do not use products containing alcohol, acetone and other solvents.

### WARRANTY

Formma guarantees all its products in case ofmanufacturing defects, as follows:

5-year warranty:

- Fus