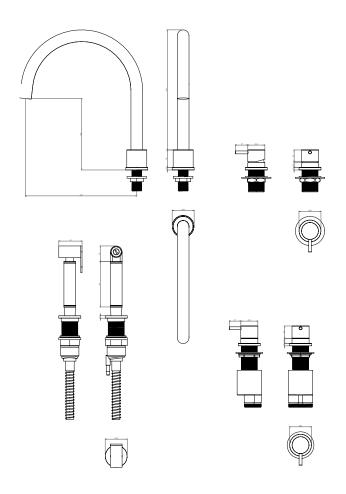

# FOUR-HOLE KITCHEN MIXER WITH SWIVEL U SPOUT AND EXTRACTABLE KITCHEN SPRAYER

formma.

## GR.01.1.17.XX



## **TECHNICAL DRAWING** (MEASUREMENT IN MM)



#### **AVAILABLE FINISHES**



#### INSTALLATION RECOMENDATIONS

Before installing a tap, it is good to rinse the supply pipes to remove all residues. We also recommend installing the taps with a filter. The installation of the tap must be done with the surface clean and dry. To perform the water pressure test, the taps must be open.

#### **CLEANING AND MAINTENANCE**

Cleaning must be done with liquid soap and water. Do not use liquid detergents containing abrasive or acidic substances, abrasive sponges or disinfectants. Incorrect cleaning may permanently ruin the surface of taps.

On color finishings, do not use products containing alcohol, acetone and other solvents.

#### WARRANTY

Formma guarantees all its products in case ofmanufacturing defects, as follows:

5-year warranty:

- Fu