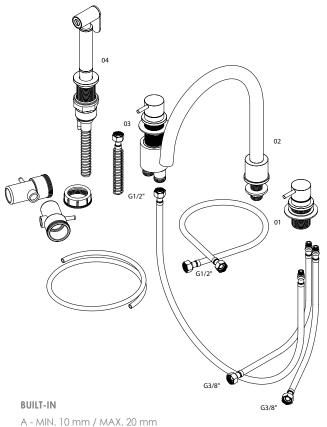

## **COMPONENT DRAWING**

### **TECHNICAL DATA**

| n° | DESCRIPTION     |
|----|-----------------|
| 01 | WASHBASIN MIXER |
| 02 | SWIVEL SPOUT    |
| 03 | 2 WAY DIVERTER  |
| 04 | KITCHEN SPRAYER |