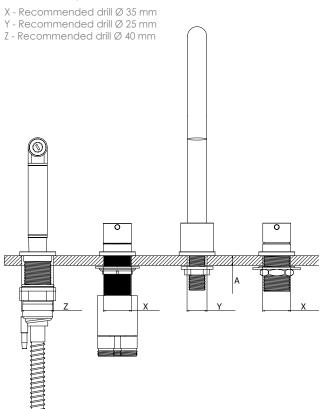

#### INSTALLATION RECOMENDATIONS

Before installing a tap, it is good to rinse the supply pipes to remove all residues. We also recommend installing the taps with a filter. The installation of the tap must be done with the surface clean and dry. To perform the water pressure test, the taps must be open.