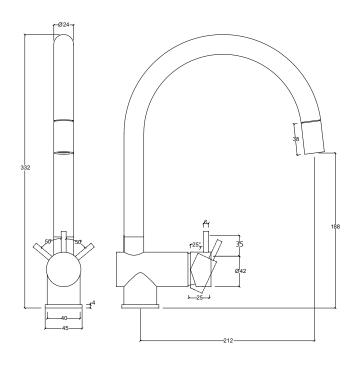

# KITCHEN MIXER WITH SWIVEL SPOUT AND EXTRACTABLE HOSE

# formma.

# GR.01.1.18.XX



### TECHNICAL DRAWING (MEASUREMENT IN MM)





### ABAILABLE FINISHES



#### INSTALLATION RECOMENDATIONS

Before installing a tap, it is good to rinse the supply pipes to remove all residues. We also recommend installing the taps with a filter. The installation of the tap must be done with the surface clean and dry. To perform the water pressure test, the taps must be open.

#### CLEANING AND MAINTENANCE

Cleaning must be done with liquid soap and water. Do not use liquid detergents containing abrasive or acidic substances, abrasive sponges or disinfectants. Incorrect cleaning may permanently ruin the surface of taps. On color finishings, do not use products containing alcohol,

On color finishings, do not use products containing alcohol, acetone and other solvents.

#### WARRANTY

Formma guarantees all its products in case of man