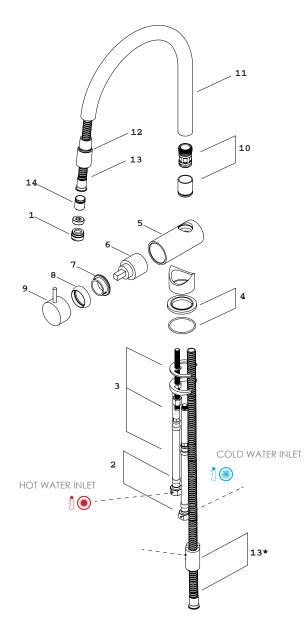

## **COMPONENT DRAWING**

\* THE OPERATING AREA OF THE COUNTER-WEIGHT SHOULD BE FREE AND CLEAR FOR ITS CORRECT FUNCTIONING

# **TECHNICAL DATA**

| n° | DESCRIPTION                  |
|----|------------------------------|
| 01 | AERATOR                      |
| 02 | CONNECTION FLEXIBLE          |
| 03 | FIXING KIT                   |
| 04 | PLATE                        |
| 05 | TAP BODY                     |
| 06 | CARTRIGE                     |
| 07 | LOCKNUT                      |
| 08 | CARTRIDGES CONCEALER         |
| 09 | HANDLE                       |
| 10 | ADAPTER SPOUT                |
| 11 | Spout                        |
| 12 | NOZZLE SPOUT                 |
| 13 | FLEXIBLE WITH COUNTER WEIGHT |
| 14 | CHECK VALVE                  |