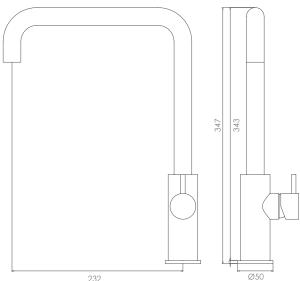

# KITCHEN MIXER WITH SWIVEL SPOUT AND EXTRACTABLE HOSE

formma.

GR.01.1.19.XX

## **ABAILABLE FINISHES**



CR | Chrome



**BI** | Brushed stainless steel



BL | Black



WH | White



BB | Brushed Black \*PVD



BR | Brushed Bronze \*PVD



**BC**| Brushed Copper \*PVD



BG | Brushed gun metal \*PVD



BW| Brushed white gold \*PVD

# TECHNICAL DRAWING

(MEASUREMENT IN MM)





#### INSTALLATION RECOMENDATIONS

Before installing a tap, it is good to rinse the supply pipes to remove all residues. We also recommend installing the taps with a filter. The installation of the tap must be done with the surface clean and dry. To perform the water pressure test, the taps must be open.

#### **CLEANING AND MAINTENANCE**

Cleaning must be done with liquid soap and water. Do not use liquid detergents containing abrasive or acidic substances, abrasive sponges or disinfectants. Incorrect cleaning may permanently ruin the surface of taps.

On color finishings, do not use products containing alcohol, acetone and other solvents.

#### WARRANTY

Formma guarantees all its products in case ofmanufacturing defects, as follows:

5-year warranty:

- Fusion or porosity defects;
- C