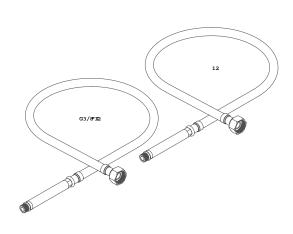

## **COMPONENT DRAWING**

## **TECHNICAL DATA**

| n° | DESCRIPTION         |
|----|---------------------|
| 01 | O-RING              |
| 02 | PLATE               |
| 03 | MIXER               |
| 04 | SPOUT               |
| 05 | ALLEN SCREW         |
| 06 | ALLEN KEY           |
| 07 | CARTRIDGE           |
| 08 | LOCKING NUT         |
| 09 | CARTRIDGE CONCEALER |
| 10 | FLOW HANDLE         |
| 11 | FIXING SET          |
| 12 | HOSES               |