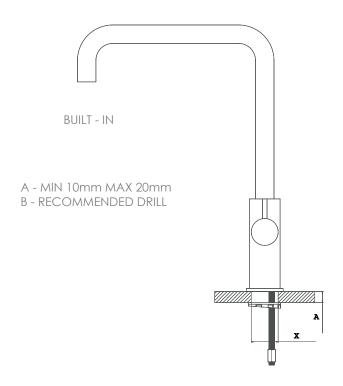

# TECHNICAL DRAWING

(MEASUREMENT IN MM)

#### INSTALLATION RECOMENDATIONS

Before installing a tap, it is good to rinse the supply pipes to remove all residues. We also recommend installing the taps with a filter. The installation of the tap must be done with the surface clean and dry. To perform the water pressure test, the taps must be open.