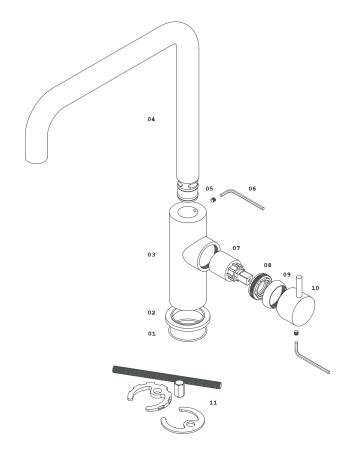

## **COMPONENT DRAWING**

## **TECHNICAL DATA**

| n° | DESCRIPTION         |
|----|---------------------|
| 01 | O-RING              |
| 02 | PLATE               |
| 03 | MIXER               |
| 04 | SPOUT               |
| 05 | ALLEN SCREW         |
| 06 | ALLEN KEY           |
| 07 | CARTRIDGE           |
| 08 | LOCKING NUT         |
| 09 | CARTRIDGE CONCEALER |
| 10 | FLOW HANDLE         |
| 11 | FIXING SET          |
| 12 | HOSES               |