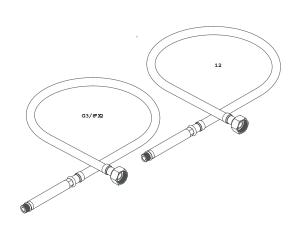

## **TECHNICAL DATA**

| n° | DESCRIPTION         |
|----|---------------------|
| 01 | O-RING              |
| 02 | PLATE               |
| 03 | MIXER               |
| 04 | SPOUT               |
| 05 | ALLEN SCREW         |
| 06 | ALLEN KEY           |
| 07 | CARTRIDGE           |
| 08 | LOCKING NUT         |
| 09 | CARTRIDGE CONCEALER |
| 10 | FLOW HANDLE         |
| 11 | FIXING SET          |
| 12 | HOSES               |