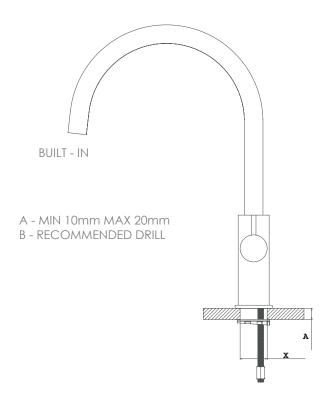

# TECHNICAL DRAWING (MEASUREMENT IN MM)

#### **INSTALLATION RECOMENDATIONS**

Before installing a tap, it is good to rinse the supply pipes to remove all residues. We also recommend installing the taps with a filter. The installation of the tap must be done with the surface clean and dry. To perform the water pressure test, the taps must be open.