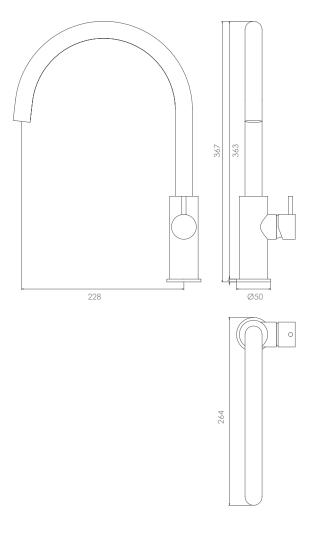

### GR.01.1.20.XX

# TECHNICAL DRAWING (MEASUREMENT IN MM)



#### **ABAILABLE FINISHES**



CR | Chrome



**BI** | Brushed stainless steel



BL | Black



WH | White



BB | Brushed Black \*PVD



**BR** | Brushed Bronze \*PVD



**BC**| Brushed Copper \*PVD



BG | Brushed gun metal \*PVD



BW | Brushed white gold \*PVD

#### **INSTALLATION RECOMENDATIONS**

Before installing a tap, it is good to rinse the supply pipes to remove all residues. We also recommend installing the taps with a filter. The installation of the tap must be done with the surface clean and dry. To perform the water pressure test, the taps must be open.

#### **CLEANING AND MAINTENANCE**

Cleaning must be done with liquid soap and water. Do not use liquid detergents containing abrasive or acidic substances, abrasive sponges or disinfectants. Incorrect cleaning may permanen