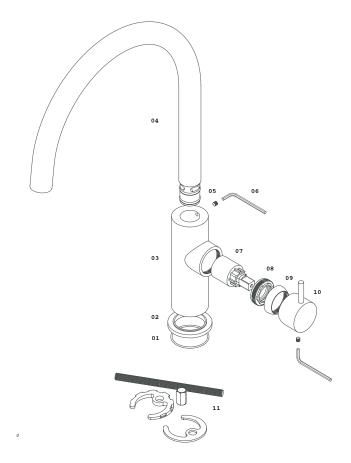

## **COMPONENT DRAWING**

## **TECHNICAL DATA**

| n° | DESCRIPTION         |
|----|---------------------|
| 01 | O-RING              |
| 02 | PLATE               |
| 03 | MIXER               |
| 04 | SPOUT               |
| 05 | ALLEN SCREW         |
| 06 | ALLEN KEY           |
| 07 | CARTRIDGE           |
| 08 | LOCKING NUT         |
| 09 | CARTRIDGE CONCEALER |
| 10 | FLOW HANDLE         |
| 11 | FIXING SET          |
| 12 | HOSES               |