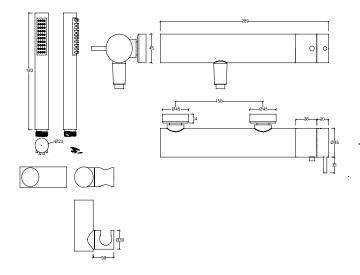

# THERMOSTATIC SHOWER MIXER WITH HAND SHOWER AND ADJUSTABLE HOLD

formma.

GR.01.3.10.XX



## TECHNICAL DRAWING (MEASUREMENT IN MM)



#### **AVAILABLE FINISHES**



CR | Chrome



**BI** | Brushed stainless steel



BL | Black



WH | White



BB | Brushed Black \*PVD



BR | Brushed Bronze \*PVD



**BC**| Brushed Copper \*PVD



BG| Brushed gun metal \*PVD



BW| Brushed white gold \*PVD

#### INSTALLATION RECOMENDATIONS

Before installing a tap, it is good to rinse the supply pipes to remove all residues. We also recommend installing the taps with a filter. The installation of the tap must be done with the surface clean and dry. To perform the water pressure test, the taps must be open.

#### **CLEANING AND MAINTENANCE**

Cleaning must be done with liquid soap and water. Do not use liquid detergents containing abrasive or acidic substances, abrasive sponges or disinfectants. Incorrect cleaning may permanently ruin t