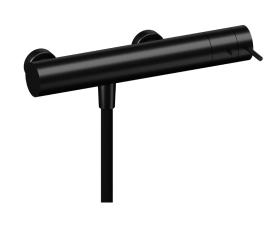

# THERMOSTATIC SHOWER MIXER WITH HAND SHOWER AND ADJUSTABLE HOLD

formma.

GR.01.3.10.XX