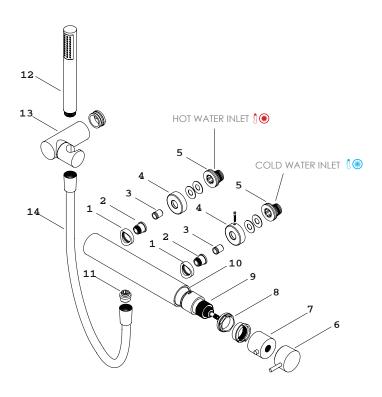

## **COMPONENT DRAWING**

## **TECHNICAL DATA**

| n° | DESCRIPTION             |
|----|-------------------------|
| 01 | COLLAR FOR SEAT         |
| 02 | SEAT                    |
| 03 | CHECK VALVE             |
| 04 | PLATE                   |
| 05 | ECCENTRIC               |
| 06 | HANDLE                  |
| 07 | THERMOSTATIC HANDLE     |
| 08 | LOCKNUT                 |
| 09 | THERMOSTATIC CARTRIDGES |
| 10 | TAP BODY                |
| 11 | CONNECTION COUPLING     |
| 12 | HANDSHOWER              |
| 13 | DIRECTIONAL HOLDER      |
| 14 | FLEXIBLE                |
| -  |                         |