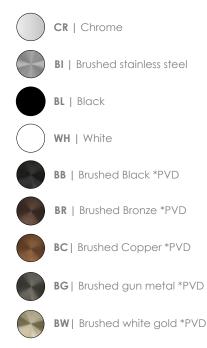

# TWO-WAY THERMOSTATIC SHOWER MIXER WITH 200MM HEAD SHOWER AND HAND SHOWER

# formma.

# GR.01.3.12.XX



### TECHNICAL DRAWING (MEASUREMENT IN MM)



# AVAILABLE FINISHES



#### INSTALLATION RECOMENDATIONS

Before installing a tap, it is good to rinse the supply pipes to remove all residues. We also recommend installing the taps with a filter. The installation of the tap must be done with the surface clean and dry. To perform the water pressure test, the taps must be open.

#### CLEANING AND MAINTENANCE

Cleaning must be done with liquid soap and water. Do not use liquid detergents containing abrasive or acidic substances, abrasive sponges or disinfectants. Incorrect cleaning may permanently ruin the surface of taps.

On color finishings, do not use products containing alcohol, acetone and other solvents.

#### WARRANTY

Formma guarantees all its products in case of manufacturing defects, as follows:

- 5-year warranty:
- Fusion or porosity defects;

- Cart