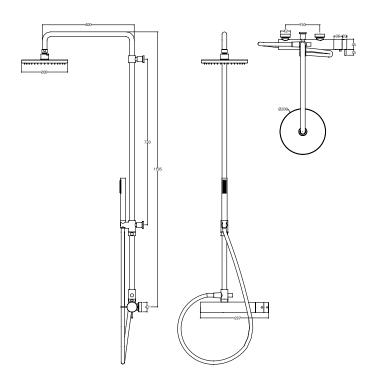

# TWO-WAY THERMOSTATIC SHOWER MIXER WITH 200MM HEAD SHOWER AND HAND SHOWER

# formma.

# GR.01.3.12.XX



### TECHNICAL DRAWING (MEASUREMENT IN MM)



# AVAILABLE FINISHES



#### INSTALLATION RECOMENDATIONS

Before installing a tap, it is good to rinse the supply pipes to remove all residues. We also recommend installing the taps with a filter. The installation of the tap must be done with the surface clean and dry. To perform the water pressure test, the taps must be open.

#### CLEANING AND MAINTENANCE

Cleaning must be done with liquid soap and water. Do not use liquid detergents containing abrasive or acidic substances, abrasive sponges or disinfectants. Incorrect cleaning may permanently ruin the surface of taps.

On color finishings, do not use products containing alcohol, acetone and other solvents.

#### WARRANTY

Formma guarantees all its products in case of manufacturing defects, as follows:

- 5-year warranty:
- Fusion or p