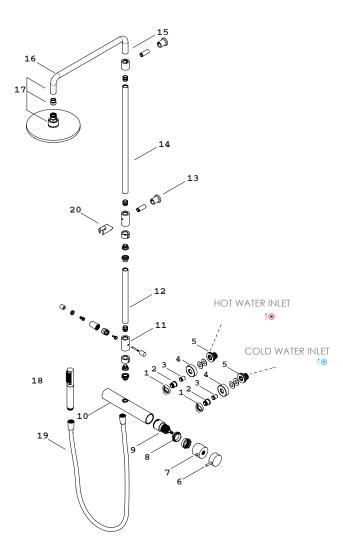

# **COMPONENT DRAWING**

# **TECHNICAL DATA**

| n° | DESCRIPTION             |
|----|-------------------------|
| 01 | COLLAR FOR SEAT         |
| 02 | SEAT                    |
| 03 | CHECK VALVE             |
| 04 | PLATE                   |
| 05 | ECCENTRIC               |
| 06 | HANDLE                  |
| 07 | CARTRIDGES CONCEALER    |
| 08 | LOCKNUT                 |
| 09 | THERMOSTATIC CARTRIDGES |
| 10 | TAP BODY                |
| 11 | DIVERTER BODY           |
| 12 | EXTENSION TUBE 1        |
| 13 | WALL HOLDER 1           |
| 14 | EXTENSION TUBE 2        |
| 15 | WALL HOLDER 2           |
| 16 | SHOWER HEAD STEM        |
| 17 | SHOWER HEAD PLATE       |
| 18 | HANDSHOWER              |
| 19 | FLEXIBLE                |
| 20 | FIXED HOLDER            |